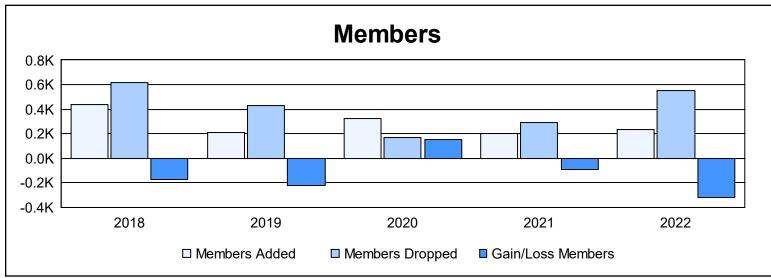

District B 4 As of June 2022 Cumulative

| Year      | New<br>Clubs | Dropped<br>Clubs | Gain/<br>Loss<br>Clubs | New<br>Members | Charter<br>Members | Reinstate<br>Members | Transfer<br>Members | Total<br>Member<br>Added | Total<br>Members<br>Dropped | Gain/<br>Loss<br>Members |
|-----------|--------------|------------------|------------------------|----------------|--------------------|----------------------|---------------------|--------------------------|-----------------------------|--------------------------|
| 2017-2018 | 4            | 7                | -3                     | 294            | 113                | 24                   | 8                   | 439                      | 613                         | -174                     |
| 2018-2019 | 1            | 4                | -3                     | 161            | 40                 | 0                    | 8                   | 209                      | 432                         | -223                     |
| 2019-2020 | 4            | 0                | 4                      | 215            | 85                 | 14                   | 9                   | 323                      | 172                         | 151                      |
| 2020-2021 | 1            | 5                | -4                     | 123            | 52                 | 9                    | 16                  | 200                      | 293                         | -93                      |
| 2021-2022 | 2            | 16               | -14                    | 117            | 66                 | 31                   | 21                  | 235                      | 551                         | -316                     |
| Average   | 2            | 6                | -4                     | 182            | 71                 | 16                   | 12                  | 281                      | 412                         | -131                     |