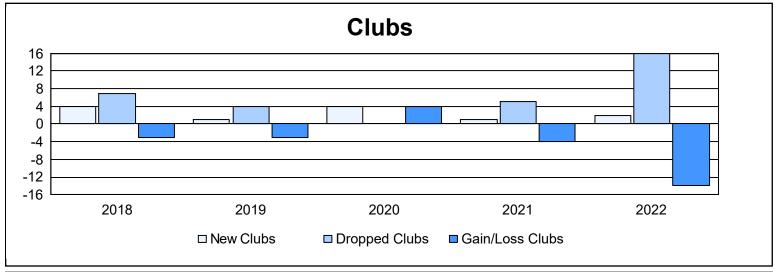

District B 4 As of June 2022 Cumulative

| Year      | New<br>Clubs | Dropped<br>Clubs | Gain/<br>Loss<br>Clubs | New<br>Members | Charter<br>Members | Reinstate<br>Members | Transfer<br>Members | Total<br>Member<br>Added | Total<br>Members<br>Dropped | Gain/<br>Loss<br>Members |
|-----------|--------------|------------------|------------------------|----------------|--------------------|----------------------|---------------------|--------------------------|-----------------------------|--------------------------|
| 2017-2018 | 4            | 7                | -3                     | 294            | 113                | 24                   | 8                   | 439                      | 613                         | -174                     |
| 2018-2019 | 1            | 4                | -3                     | 161            | 40                 | 0                    | 8                   | 209                      | 432                         | -223                     |
| 2019-2020 | 4            | 0                | 4                      | 215            | 85                 | 14                   | 9                   | 323                      | 172                         | 151                      |
| 2020-2021 | 1            | 5                | -4                     | 123            | 52                 | 9                    | 16                  | 200                      | 293                         | -93                      |
| 2021-2022 | 2            | 16               | -14                    | 117            | 66                 | 31                   | 21                  | 235                      | 551                         | -316                     |
| Average   | 2            | 6                | -4                     | 182            | 71                 | 16                   | 12                  | 281                      | 412                         | -131                     |